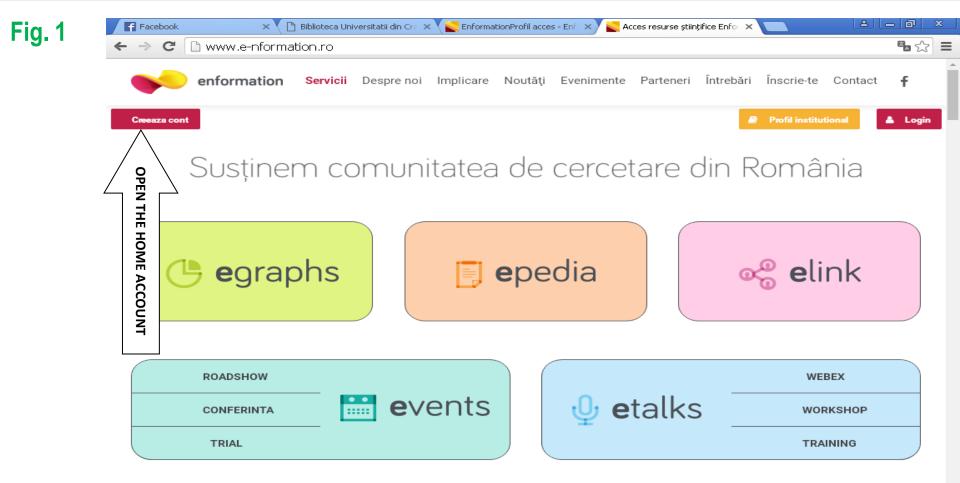

1. At the top left of the page you'll find "CREEAZĂ CONT / ÎNSCRIE-TE" (/REGISTER) Fig. 1

2. Complete the sections below (first name, name, institutional email address) and click on "ÎNREGISTRARE" (REGISTER), Fig. 2