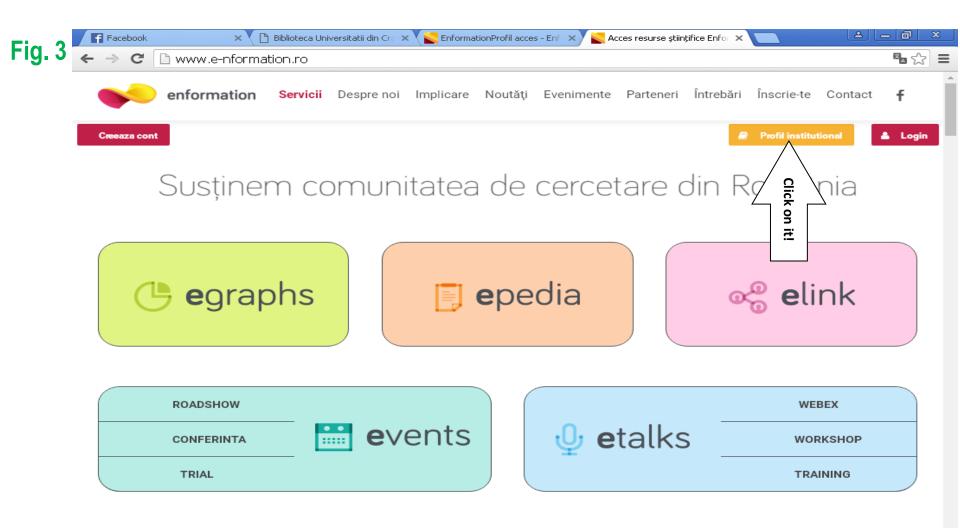

After you signed in, a new page will appear - Fig. 3 In the top right of the page you will find an option PROFIL INSTITUTIONAL (on orange background)  $\rightarrow$  click on it and you will see Fig. 4.1 and Fig. 4.2