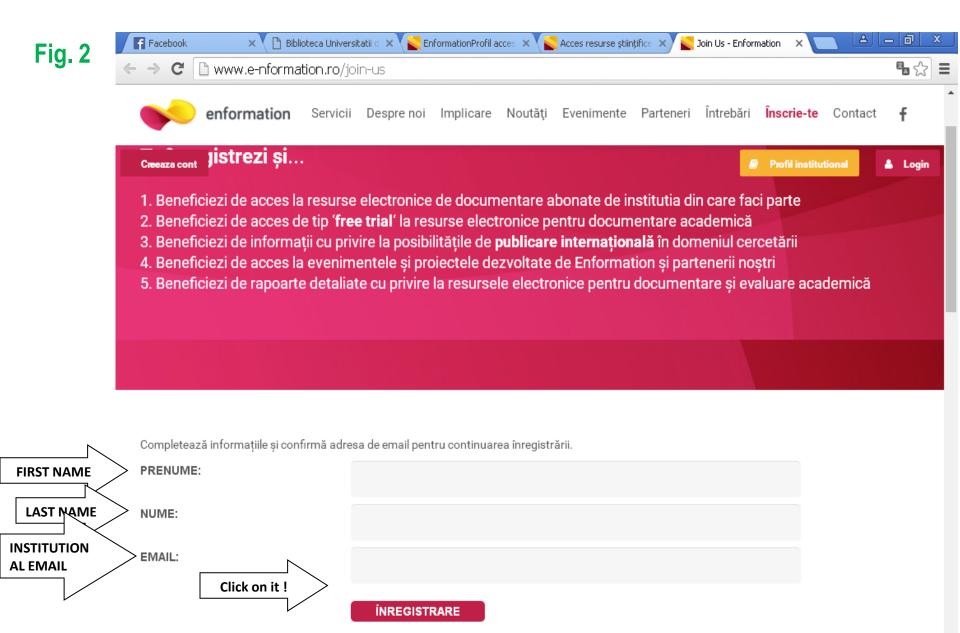

1. At the top left of the page you'll find "CREEAZĂ CONT / ÎNSCRIE-TE" (/REGISTER) Fig. 1

2. Complete the sections below (first name, name, institutional email address) and click on "ÎNREGISTRARE" (REGISTER), Fig. 2