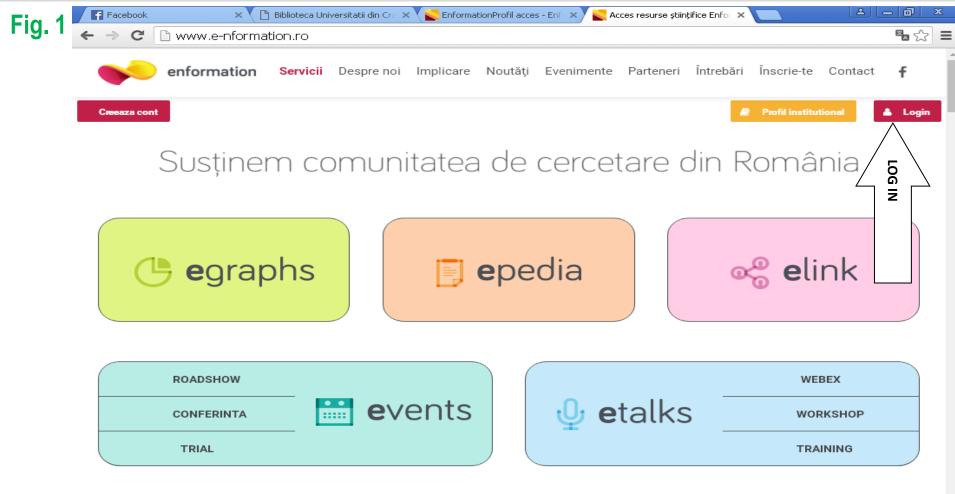

#### <u> PARTII – LOGIN</u>

Now you are able to access the site http://www.e-nformation.ro/

- 1. At the top right of the site you'll find "LOG IN " Fig. 1
- 2. After you click on LOG IN, the following page will open to you and you have to complete:
- USERNAME (institutional email address) and
- PASSWORD → Click on LOG IN Fig. 2