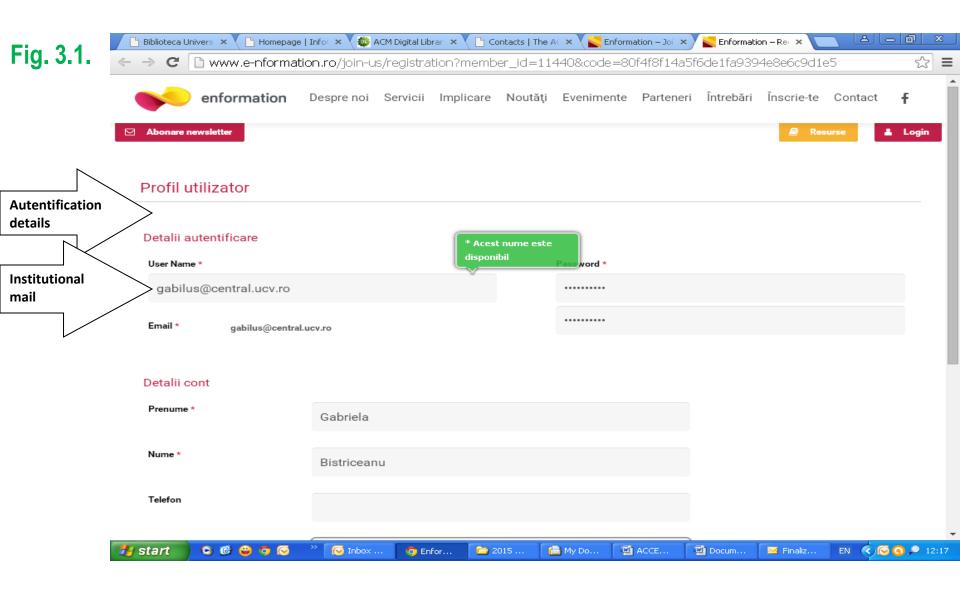

3. At the institutional email address, you will receive an email (EMAIL No. 1) that contains a link.

Click on this link Fig. 3.1, 3.2. It will appear the sections bellow that you must complete. After this, click on "SUBMIT".