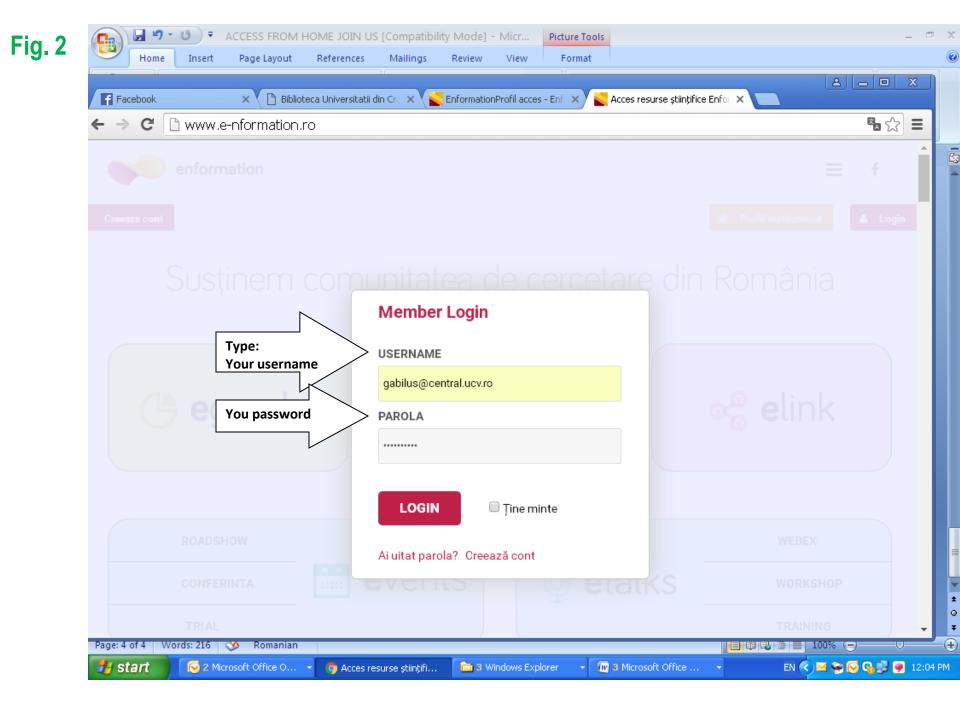

#### <u> PARTII – LOGIN</u>

Now you are able to access the site http://www.e-nformation.ro/

- 1. At the top right of the site you'll find "LOG IN " Fig. 1
- 2. After you click on LOG IN, the following page will open to you and you have to complete:
- USERNAME (institutional email address) and
- PASSWORD → Click on LOG IN Fig. 2